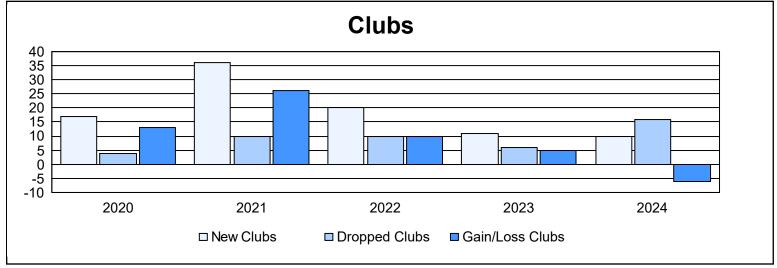

| Year      | New<br>Clubs | Dropped<br>Clubs | Gain/<br>Loss<br>Clubs | New<br>Members | Charter<br>Members | Reinstate<br>Members | Transfer<br>Members | Total<br>Member<br>Added | Total<br>Members<br>Dropped | Gain/<br>Loss<br>Members |
|-----------|--------------|------------------|------------------------|----------------|--------------------|----------------------|---------------------|--------------------------|-----------------------------|--------------------------|
| 2019-2020 | 17           | 4                | 13                     | 797            | 585                | 66                   | 19                  | 1,467                    | 1,302                       | 165                      |
| 2020-2021 | 36           | 10               | 26                     | 1,657          | 1,150              | 93                   | 44                  | 2,944                    | 1,680                       | 1,264                    |
| 2021-2022 | 20           | 10               | 10                     | 1,336          | 655                | 54                   | 42                  | 2,087                    | 1,804                       | 283                      |
| 2022-2023 | 11           | 6                | 5                      | 1,037          | 338                | 136                  | 32                  | 1,543                    | 1,814                       | -271                     |
| 2023-2024 | 10           | 16               | -6                     | 1,043          | 286                | 96                   | 53                  | 1,478                    | 1,616                       | -138                     |
| Average   | 19           | 9                | 10                     | 1,174          | 603                | 89                   | 38                  | 1,904                    | 1,643                       | 261                      |