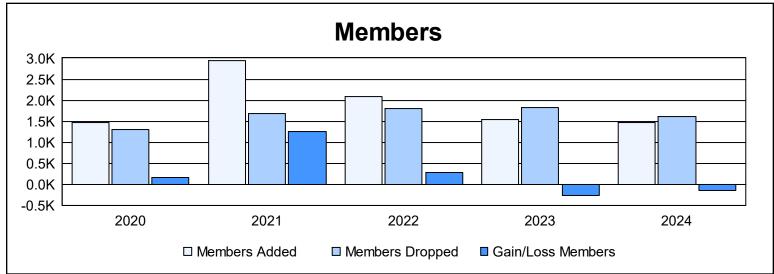

| Year      | New<br>Clubs | Dropped<br>Clubs | Gain/<br>Loss<br>Clubs | New<br>Members | Charter<br>Members | Reinstate<br>Members | Transfer<br>Members | Total<br>Member<br>Added | Total<br>Members<br>Dropped | Gain/<br>Loss<br>Members |
|-----------|--------------|------------------|------------------------|----------------|--------------------|----------------------|---------------------|--------------------------|-----------------------------|--------------------------|
| 2019-2020 | 17           | 4                | 13                     | 797            | 585                | 66                   | 19                  | 1,467                    | 1,302                       | 165                      |
| 2020-2021 | 36           | 10               | 26                     | 1,657          | 1,150              | 93                   | 44                  | 2,944                    | 1,680                       | 1,264                    |
| 2021-2022 | 20           | 10               | 10                     | 1,336          | 655                | 54                   | 42                  | 2,087                    | 1,804                       | 283                      |
| 2022-2023 | 11           | 6                | 5                      | 1,037          | 338                | 136                  | 32                  | 1,543                    | 1,814                       | -271                     |
| 2023-2024 | 10           | 16               | -6                     | 1,043          | 286                | 96                   | 53                  | 1,478                    | 1,616                       | -138                     |
| Average   | 19           | 9                | 10                     | 1,174          | 603                | 89                   | 38                  | 1,904                    | 1,643                       | 261                      |